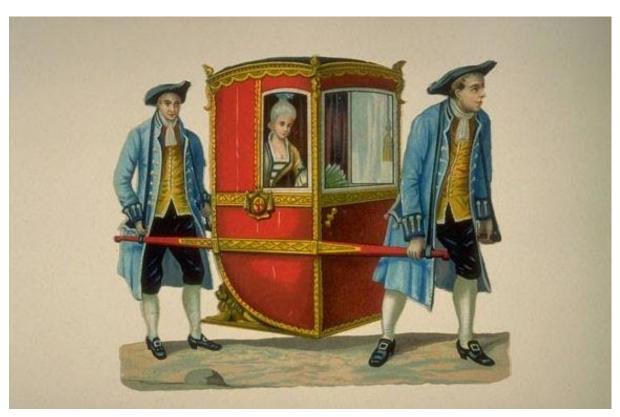

### TRANSPORT

Want to have the time of your life?

Then we suggest you hire one of our comfortable Sedan Chairs. Carried by two or more servants you will feel like monarchy. This unique way of transport comes with a flask of chilled Slivovitz and a crisp sesame seed bagel. To keep cool, it also comes with a handmade white paper fan with beautiful patterns which you can keep! With curtains for privacy, you may do whatever you like. This way of transport follows a particular route around the island ensuring that you get to see all the sights you long to see. Warning: there are only 25 chairs available so book it now!