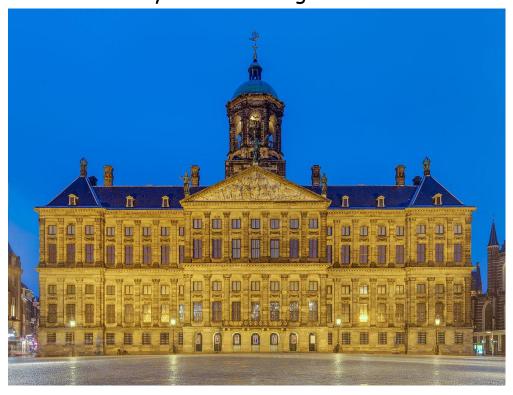

#### **Landmarks**

Out of the many historical landmarks, the ones you must definitely see are: Duke Orsino's Palace, Lady Olivia's Gardens and St. Topas's Cathedral. Our Sedan chairs will take you there in comfort. With a golden pass, you may travel anywhere you like and skip the long bustling queues which are every traveller's nightmare.

Duke Orsino's Palace.

Lady Olivia's Gardens