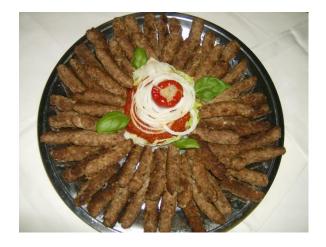

## **FOOD**

Our traditional Illyrian cuisine (one of the best in the world) is only cooked in Illyria so you should try it while you can. It includes cevapcici (small meaty sausages), dolma (rice in leaves) and many more delicious foods. We recommend you to try our prized 5 star restaurant called "The Phoenix". Serving tens of thousands of scrumptious foods, this restaurant is truly exceptional.

Cevacici

Dolma